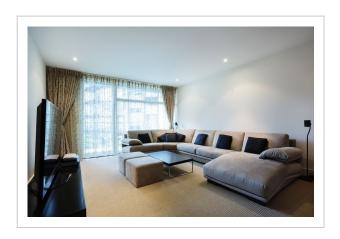

### **Room amenities**

In the room, for you, there is a DVD player and a shower. The room equipment depends on its category.

## **Amenities:**

- Heating
- Washing machine
- Terrace
- Dryer
- Dishwasher
- Patio
- Fridge
- Family roomCable TV

- DVD Player
- Hairdryer
- Shower/Bathtub
- Shower
- Linens
- Microwave oven
- Kettle
- Beach/pool towels