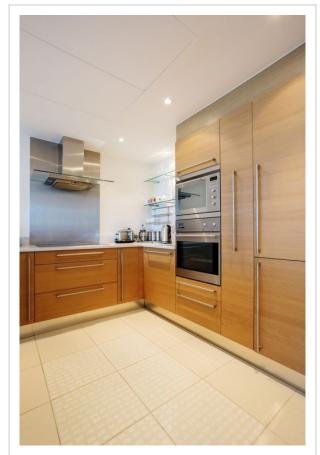

## **Amenities:**

- Heating
- Washing machine
- Terrace
- Dryer
- Dishwasher
- Patio
- Fridge
- Family roomCable TV

- DVD Player
- Hairdryer
- Shower/Bathtub
- Shower
- Linens
- Microwave oven
- Kettle
- Beach/pool towels