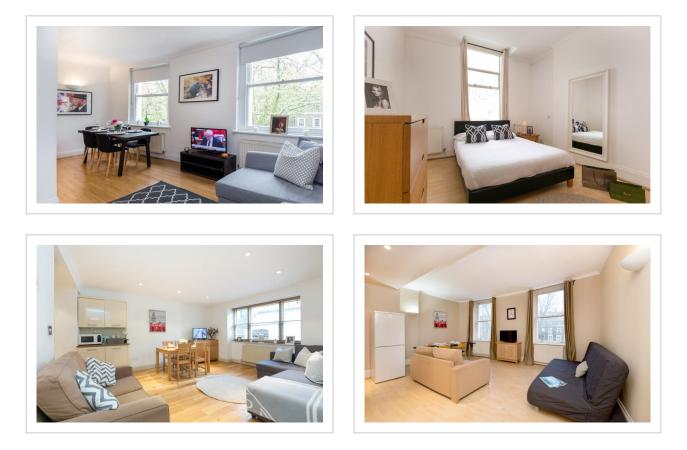

# Urban Chic - Paddington--Deluxe Double room full double bed



## Address: Sussex Gardens, Westminster Borough, London, W2 3UA, United Kingdom, London

Bedrooms: 3 Bathrooms: 2

### Location

«Urban Chic - Paddington» is located in London. This apartment hotel is located in 3 km from the city center. You can take a walk and explore the neighbourhood area of the apartment hotel — Hyde Park Stables, Paddington and Italian Gardens.

### At the apartament hotel

Free Wi-Fi on the territory will help you to stay on-line. If you want to make your journey even more comfortable, you can order a transfer. The staff of the apartment hotel will be happy to talk to you in English and Russian.



#### Amenities:

- Smoke-free property
- Heating
- Non-smoking rooms

- Family roomFree Wi-Fi