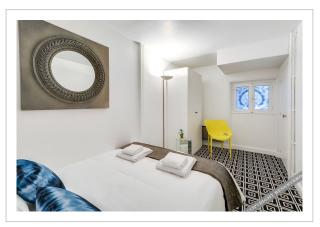

### **Room amenities**

In the room, for you, there is a shower and a TV. The room equipment depends on its category.

### **Amenities:**

- Elevator/lift
- Smoke-free property
- Heating
- All Spaces Non-Smoking (public and private)
- Non-smoking rooms
- Fridge
- Cable TV
- TV
- Hairdryer
- Shower
- Linens
- Safe (in room)