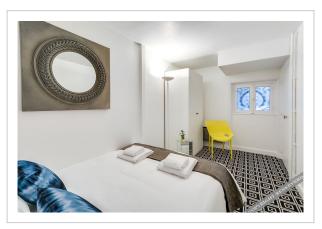

## **Room amenities**

In the room, for you, there is a shower and a TV. The room equipment depends on its category.

### **Amenities:**

- Elevator/lift
- Smoke-free property
- Heating
- All Spaces Non-Smoking (public and private)
- Non-smoking rooms
- Fridge
- Cable TV
- TV
- Hairdryer
- Shower
- Linens
- Safe (in room)