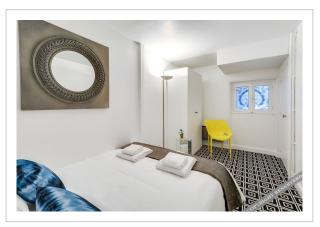

## **Room amenities**

In the room, for you, there is a shower and a TV. The room equipment depends on its category.

#### **Amenities:**

- Elevator/lift
- Smoke-free property
- Heating
- All Spaces Non-Smoking (public and private)
- Non-smoking rooms
- Fridge
- Cable TV
- TV
- Hairdryer
- Shower
- Linens
- Safe (in room)