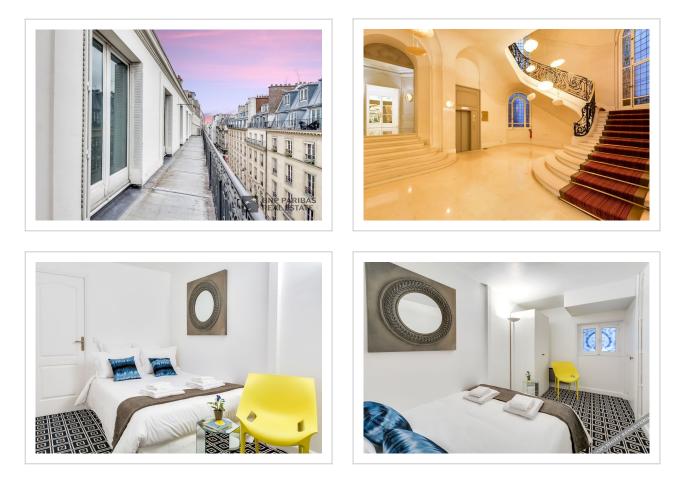

### Location

If you want to feel like you're at home no matter where you are, choose this — apartment «Sweet inn Apartments Boetie» is located in Paris. This apartment is located in 4 km from the city center. You can take a walk and explore the neighbourhood area of the apartment. Places nearby: Galeries Lafayette Champs-Élysées, L'Atelier Renault and Hôtel de la Païva.

## At the apartment

Free Wi-Fi is available on the territory. Ask for more information when checking in. Accessible for guests with disabilities: the elevator helps them to go to the highest floors. Additional services that the apartment offers to its guests: a laundry and a concierge.

## **Room amenities**

In the room, for you, there is a shower and a TV. The room equipment depends on its category.