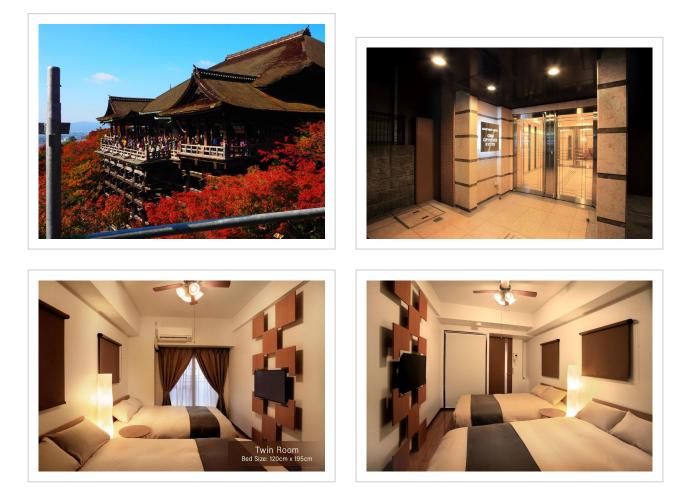

## Location

A great option for family vacation: apartment «CMM Crystate Kyoto» is located in Kyoto. This apartment is located in 4 km from the city center. You can take a walk and explore the neighbourhood area of the apartment — Kyoto, Kyoto Tower and Higashi Honganji Temple.

## At the apartment

Free Wi-Fi is available on the territory. Ask for more information when checking in. Accessibility: there is an elevator/lift.

## **Room amenities**

In the room, for you, there is a shower, a TV, a bathrobe and slippers. The room equipment depends on its category.

#### Amenities:

- Air conditioning
- Elevator/lift
- Smoke-free property
- Heating
- Washing machine
- All Spaces Non-Smoking (public and private)
- Reception desk
- Non-smoking rooms
- Fridge
- TV
- Hairdryer
- Shower/Bathtub
- Shower
- Wardrobe/Closet