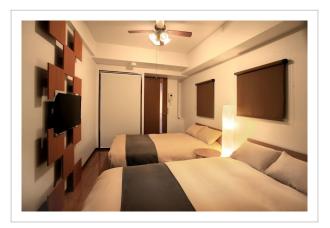

### **Room amenities**

In the room, for you, there is a shower, a TV, a bathrobe and slippers. The room equipment depends on its category.