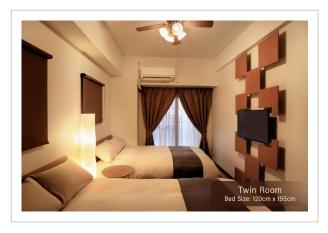

### **Room amenities**

In the room, for you, there is a shower, a TV, a bathrobe and slippers. The room equipment depends on its category.