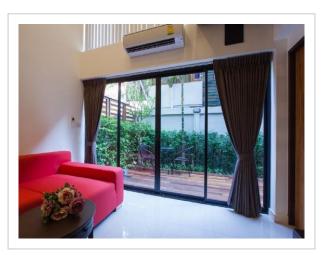

### **Room amenities**

The room is warmly decorated and has everything you need to have a rest after a long eventful day. There is a shower and a TV. The room equipment depends on its category.

#### **Amenities:**

- Air conditioning
- Elevator/lift
- Smoking areas
- Smoke-free property
- Garden
- Outdoor furniture
- Upper floors accessible by elevator
- Non-smoking rooms
- Fridge
- Family room
- Cable TV
- Flat-screen TV
- Shower/Bathtub