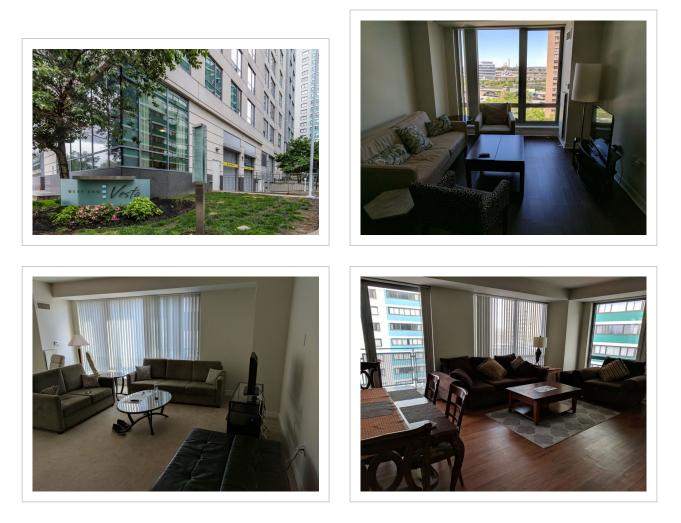

## Global Luxury Suites at West End, Blossom Street, West End, Boston, MA 02114, United States of America, Boston

Address: Blossom Street, West End, Boston, MA 02114, United States of America, Boston

Bedrooms: 5 Bathrooms: 2

## At the apartament hotel

In the shared kitchen, you can cook anything you want. Free Wi-Fi is available on the territory. Ask for more information when checking in. Specially for tourists who travel by car, there's a parking zone. Sports fans are going to love a fitness center.Here, you can treat yourself with water procedures as there will be a pool. You won't have to leave your pet at home as they are allowed. Accessibility: there is an elevator/lift. At the guests' disposal, there's also car rental.The staff of the apartment hotel speaks English, Spanish, Italian and French.