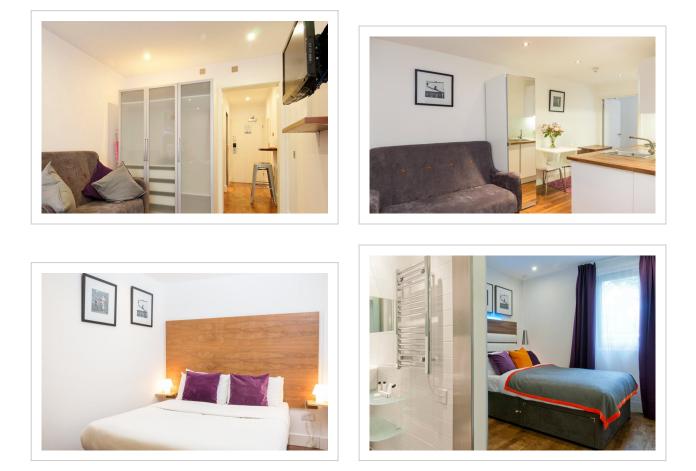

# Native Camden--Standard Single room

#### Address: Camden Road; 376-380, London

Bathrooms: 2

## At the apartment

Free Wi-Fi on the territory will help you to stay on-line.

#### Amenities:

- Smoke-free property
- Heating
- Garden
- Terrace

- All Spaces Non-Smoking (public and private)
- Non-smoking rooms
- Free Wi-Fi