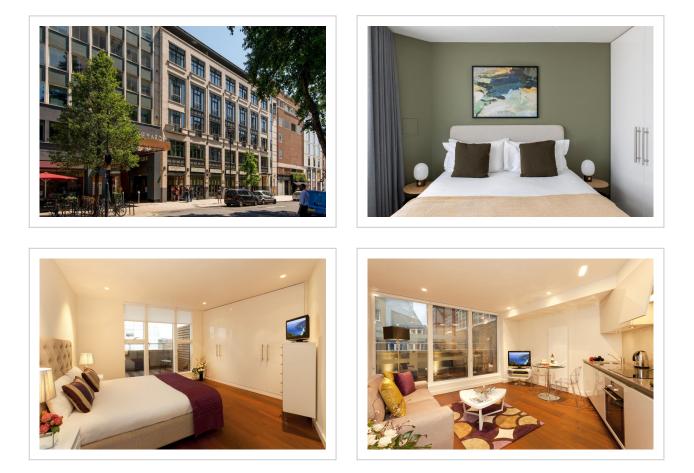

# **Cove St Martin's--3 Bedrooms Sextuple Apartment**

#### Address: Apartments 1-9, 15 Slingsby Place, London

Bedrooms: 5 Bathrooms: 2

## Location

«Cove St Martin's» is located in London. This apartment hotel is located 1 km from the city center. You can take a walk and explore the neighbourhood area of the apartment hotel. Places nearby: St. Martins Theatre, Covent Garden and Donmar Warehouse.

## **Room amenities**

Guests will find the following in the room: an alarm clock and a TV. The room equipment depends on its category.