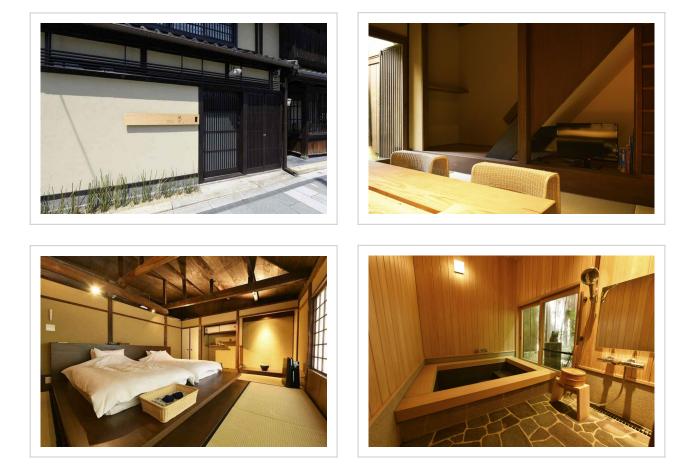

# Kuraya Kiyomizu-Gojo--Double Cottage full double bed

### Location

Active or laid-back vacation, it's up to you to decide. Cottage «Kuraya Kiyomizu-Gojo» is located in Kyoto. This cottage is located in 3 km from the city center. You can take a walk and explore the neighbourhood area of the cottage — Kyoto National Museum, Sanjusangendo Temple and Kenninji Temple.

#### Amenities:

- Air conditioning
- Smoke-free property
- Heating
- Garden
- Express check-out
- All Spaces Non-Smoking (public and private)
- No elevators
- Non-smoking rooms
- Fridge
- TV
- Hairdryer
- Shower/Bathtub

- Bathtub
- Shower
- Wardrobe/Closet
- Toiletries
- Safe-deposit box
- Luggage storage
- Breakfast
- Microwave oven
- Kettle
- Free Wi-Fi
- Beach/pool towels