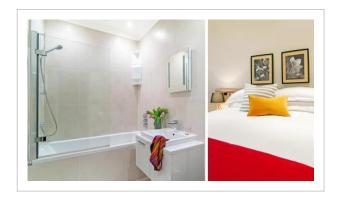

# **Room amenities**

Guests will find the following in the room: a DVD player, a shower and a TV. The room equipment depends on its category.

- Shower/Bathtub
- Bathtub
- Shower
- Wardrobe/Closet
- Clothes rack
- Linens
- · Iron and board
- Dry-cleaning
- Iron
- Coffee/tea for guests
- Microwave oven
- Kettle
- Free Wi-Fi
- Beach/pool towels