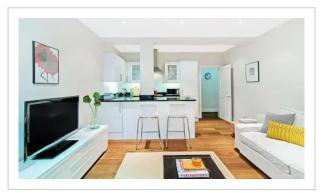

# At the apartment

Free Wi-Fi on the territory will help you to stay on-line. Specially for tourists who travel by car, there's a parking zone. There are other services available for the guests of the apartment. For example, dry cleaning and ironing.

# **Room amenities**

Guests will find the following in the room: a DVD player, a shower and a TV. The room equipment depends on its category.

# **Amenities:**

- Smoke-free property
- Heating
- Washing machine
- Dishwasher
- All Spaces Non-Smoking (public and private)
- No elevators
- Allergy-free rooms
- Non-smoking rooms
- Fridge
- Family room
- Cable TV
- DVD Player
- Hairdryer
- Flat-screen TV