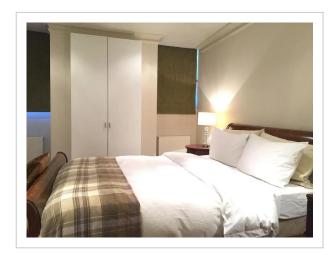

### **Room amenities**

In the room, for you, there is a DVD player, a shower and a TV. Please note that the listed services may not be available in all the rooms.

- Shower/Bathtub
- Bathtub
- Shower
- Wardrobe/Closet
- Linens
- · Iron and board
- Ironing
- Laundry
- Dry-cleaning
- Iron
- Coffee/tea for guests
- Microwave oven
- Coffeemaker
- Kettle
- Free Wi-Fi
- Beach/pool towels