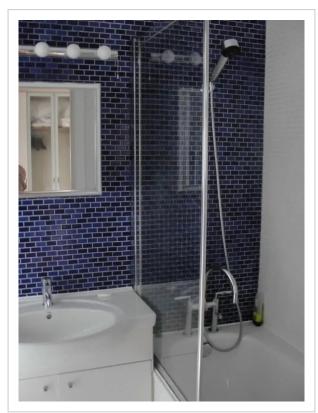

### **Room amenities**

In the room, for you, there is a DVD player, a shower and a TV. Please note that the listed services may not be available in all the rooms.

- Shower/Bathtub
- Bathtub
- Shower
- Wardrobe/Closet
- Linens
- · Iron and board
- Ironing
- Laundry
- Dry-cleaning
- Iron
- Coffee/tea for guests
- Microwave oven
- Coffeemaker
- Kettle
- Free Wi-Fi
- Beach/pool towels