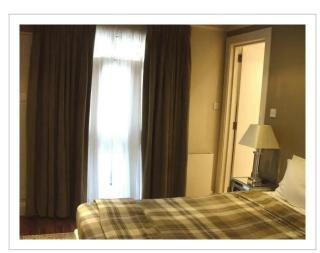

### **Room amenities**

In the room, for you, there is a DVD player, a shower and a TV. Please note that the listed services may not be available in all the rooms.

- Shower/Bathtub
- Bathtub
- Shower
- Wardrobe/Closet
- Linens
- · Iron and board
- Ironing
- Laundry
- Dry-cleaning
- Iron
- Coffee/tea for guests
- Microwave oven
- Coffeemaker
- Kettle
- Free Wi-Fi
- Beach/pool towels