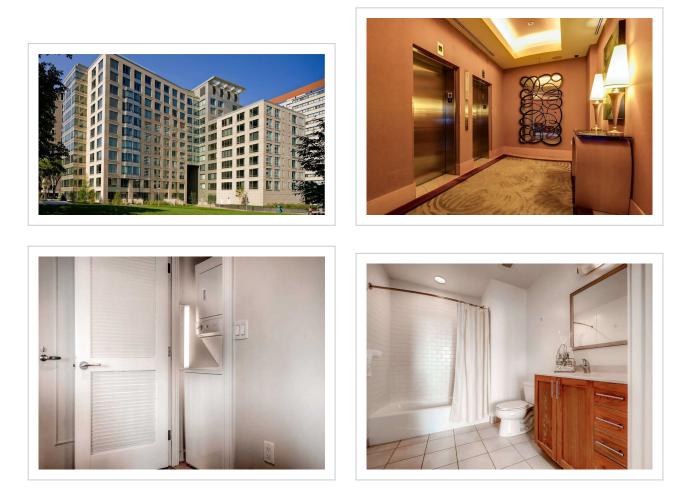

## Location

«Global Luxury Suites Mass General Hospital» is located in Boston. This apartment hotel is located in walking distance from the city center. You can take a walk and explore the neighbourhood area of the apartment hotel — Massachusetts Eye And Ear Infirmary, Museum of Science and West End Museum.

## **Room amenities**

In the room, for you, there is a shower and a TV. Please note that the listed services may not be available in all the rooms.

#### Amenities:

- Air conditioning
- Elevator/lift
- Smoke-free property
- Heating
- Garden
- Television in lobby
- Terrace
- Dishwasher
- All Spaces Non-Smoking (public and private)
- Reception desk
- Non-smoking rooms
- Fridge
- Cable TV
- TV
- Hairdryer
- Shower
- Linens
- Toiletries