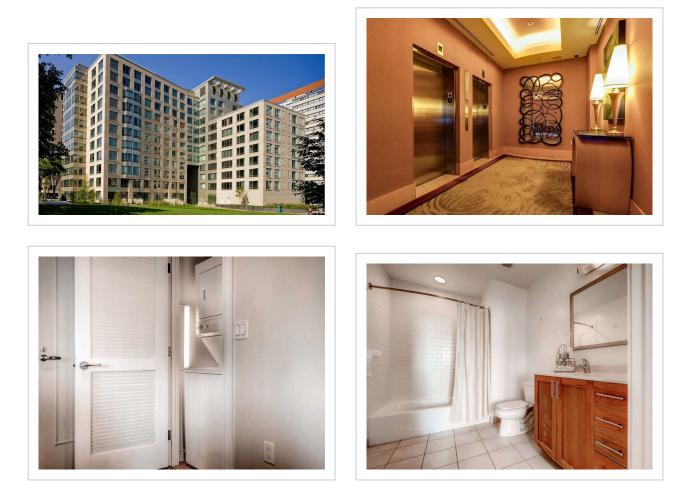

# Global Luxury Suites Mass General Hospital--1 Bedroom Deluxe Apartment

## Location

«Global Luxury Suites Mass General Hospital» is located in Boston. This apartment hotel is located in walking distance from the city center. You can take a walk and explore the neighbourhood area of the apartment hotel — Massachusetts Eye And Ear Infirmary, Museum of Science and West End Museum.

# **Room amenities**

In the room, for you, there is a shower and a TV. Please note that the listed services may not be available in all the rooms.

#### Amenities:

- Air conditioning
- Elevator/lift
- Smoke-free property
- Heating
- Garden
- Television in lobby
- Terrace
- Dishwasher
- All Spaces Non-Smoking (public and private)
- Reception desk
- Non-smoking rooms
- Fridge
- Cable TV
- TV
- Hairdryer
- Shower
- Linens
- Toiletries