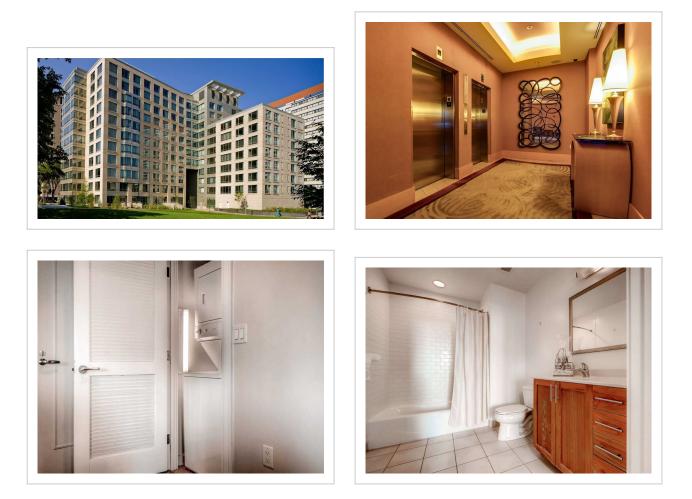

# **Room amenities**

In the room, for you, there is a shower and a TV. Please note that the listed services may not be available in all the rooms.

#### Amenities:

- Air conditioning
- Elevator/lift
- Smoke-free property
- Heating
- Garden
- Television in lobby
- Terrace
- Dishwasher
- All Spaces Non-Smoking (public and private)
- Reception desk
- Non-smoking rooms
- Fridge
- Cable TV
- TV
- Hairdryer
- Shower
- Linens
- Toiletries

- Iron and board
- Laundry
- Concierge services
- Dry-cleaning
- Telephone
- Bar
- Coffee/tea for guests
- Restaurant
- Kitchen
- Microwave oven
- Poolside bar
- Bottled water
- Kettle
- Free Wi-Fi
- Internet access
- Outdoor Pool
- Seasonal outdoor swimming pool
- Pool facilities