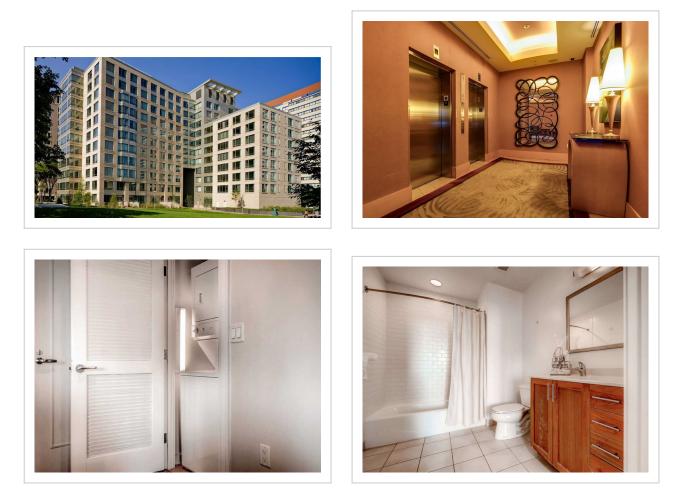

# Global Luxury Suites Mass General Hospital--Standard Double room full double bed

### Location

«Global Luxury Suites Mass General Hospital» is located in Boston. This apartment hotel is located in walking distance from the city center. You can take a walk and explore the neighbourhood area of the apartment hotel — Massachusetts Eye And Ear Infirmary, Museum of Science and West End Museum.

#### **Room amenities**

In the room, for you, there is a shower and a TV. Please note that the listed services may not be available in all the rooms.

#### Amenities:

- Air conditioning
- Elevator/lift
- Smoke-free property
- Heating
- Garden
- Television in lobby
- Terrace
- Dishwasher
- All Spaces Non-Smoking (public and private)
- Reception desk
- Non-smoking rooms
- Fridge
- Cable TV
- TV
- Hairdryer
- Shower
- Linens
- Toiletries