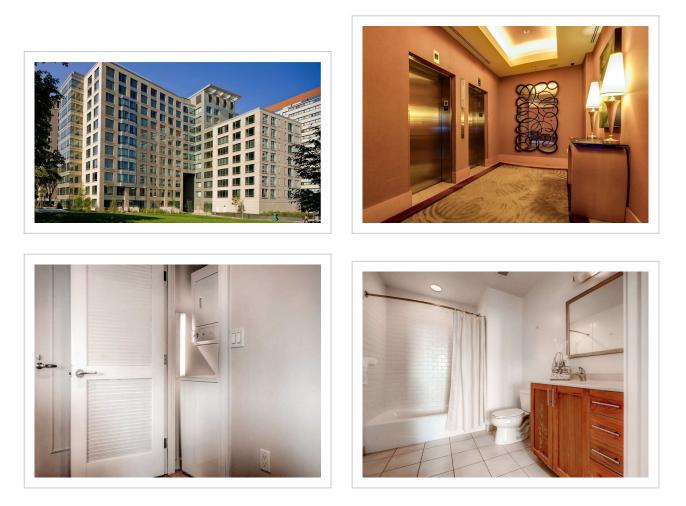

## Location

«Global Luxury Suites Mass General Hospital» is located in Boston. This apartment hotel is located in walking distance from the city center. You can take a walk and explore the neighbourhood area of the apartment hotel — Massachusetts Eye And Ear Infirmary, Museum of Science and West End Museum.

will be able to enjoy a fitness center.Get ready for a fun and exciting vacation! Here's what you will find on the premises: a picnic area and a barbeque area. Here, you can treat yourself with water procedures as there will be an outdoor pool. Accessible for guests with disabilities: the elevator helps them to go to the highest floors. Additional services that the apartament hotel offers to its guests: a laundry, dry cleaning and a concierge.

#### **Room amenities**

In the room, for you, there is a shower and a TV. Please note that the listed services may not be available in all the rooms.

#### Amenities:

- Air conditioning
- Elevator/lift
- Smoke-free property
- Heating
- Garden
- Television in lobby
- Terrace
- Dishwasher
- All Spaces Non-Smoking (public and private)
- Reception desk
- Non-smoking rooms
- Fridge
- Cable TV
- TV
- Hairdryer
- Shower
- Linens
- Toiletries