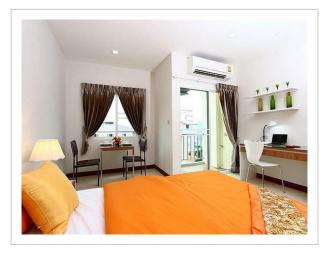

#### **Room amenities**

Guests will find the following in the room: an alarm clock, a shower, a TV, a mini-bar, a bathrobe and slippers. The room equipment depends on its category.

### **Amenities:**

- Shopping on site
- Air conditioning
- Elevator/lift
- Smoke-free property
- Security guard
- · Washing machine
- Express check-in/check-out
- Garden
- Terrace
- Dishwasher
- Upper floors accessible by elevator
- Reception desk
- Room service
- Fridge
- Family room
- Cable TV
- Minibar
- Flat-screen TV
- Shower/Bathtub
- Shower
- Wardrobe/Closet
- Bathrobe