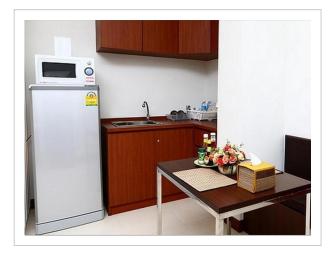

#### **Room amenities**

Guests will find the following in the room: an alarm clock, a shower, a TV, a mini-bar, a bathrobe and slippers. The room equipment depends on its category.

- Linens
- Alarm clock
- Mosquito Net
- Slippers
- Toiletries
- Ironing
- Laundry
- Safe-deposit box
- Dry-cleaning
- Luggage storage
- Wake-up service
- Telephone
- Coffee/tea for guests
- Breakfast
- Restaurant
- Microwave oven
- Coffeemaker
- Bottled water
- Kettle
- Free Wi-Fi
- Beach/pool towels