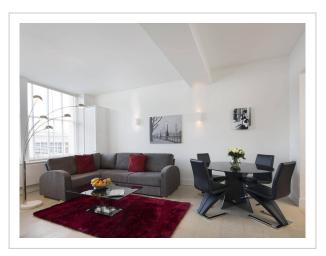

## **Shoreditch One--Premium Double Apartment full double bed**

Address: 130 Tabernacle Street, London

Bedrooms: 3 Bathrooms: 2

## At the apartment

Want to be always on-line? Wi-Fi is available. Accessible for guests with disabilities: the elevator helps them to go to the highest floors. The staff of the apartment speaks English, Spanish and Italian.