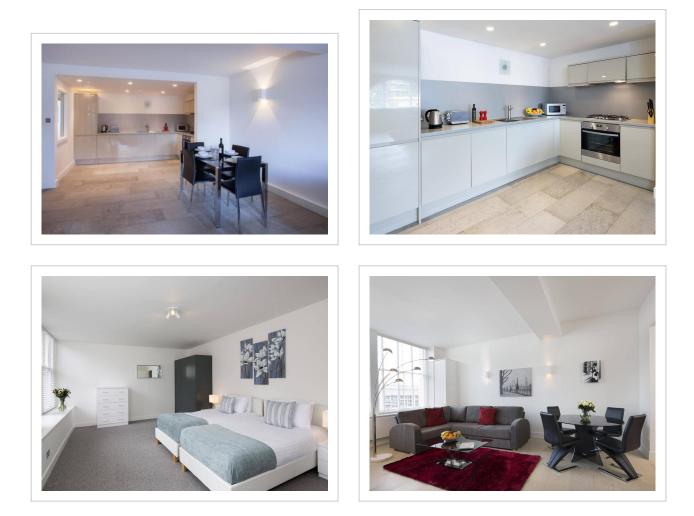

# **Shoreditch One--Executive Triple room**

## At the apartment

Want to be always on-line? Wi-Fi is available. Accessible for guests with disabilities: the elevator helps them to go to the highest floors. The staff of the apartment speaks English, Spanish and Italian.

#### **Amenities:**

- Elevator/lift
- Smoke-free property
- Heating
- All Spaces Non-Smoking (public and private)
- Non-smoking roomsFamily room
- Free Wi-Fi