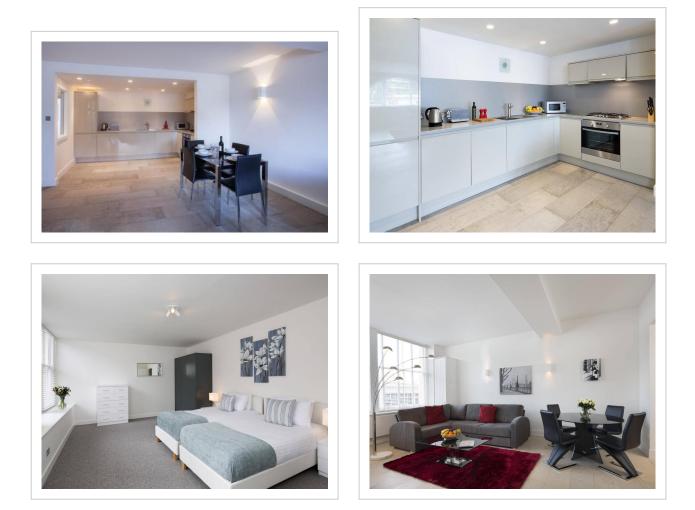

# **Shoreditch One--Deluxe Single room**

## Location

If you want to feel like you're at home no matter where you are, choose this — apartment «Shoreditch One» is located in London. This apartment is located in 4 km from the city center. You can take a walk and explore the neighbourhood area of the apartment — Red Gallery, Old Street and Wesley's Chapel.

### At the apartment

Want to be always on-line? Wi-Fi is available. Accessible for guests with disabilities: the elevator helps them to go to the highest floors. The staff of the apartment speaks English, Spanish and Italian.