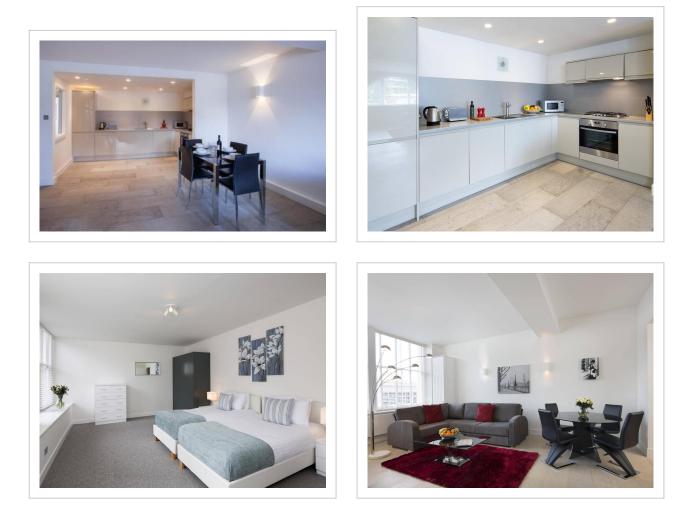

# Shoreditch One--1 Bedroom Standard Penthouse room

#### Address: 130 Tabernacle Street, London

Bathrooms: 2

#### At the apartment

Want to be always on-line? Wi-Fi is available. Accessible for guests with disabilities: the elevator helps them to go to the highest floors. The staff of the apartment speaks English, Spanish and Italian.